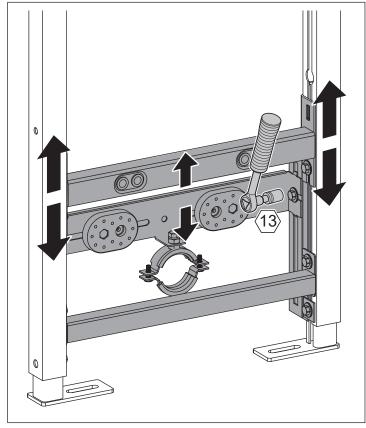

#### **SUGGESTED TOOLS AND MATERIALS**

**NOTE**: Specialized tools may be necessary to install a Swiss Madison Concealed Wall Carrier.

Loose Parts: **Expansion Bolt Corner Adjusting Component** Eccentric gasket **Screw Components** 

1. 2.

3.

4.

**5**.

6.

**7**.

8.

9.

10.

**12**.

13.

14.

Swiss Madison® products are made with quality materials and excellent craftsmanship to provide the customers a long lasting product. In the case of any defects in materials or craftsmanship under regular use were inspected in the first year of purchase, Swiss Madison® will provide replacement parts at no charge, or at its option, replace any product or part of the product that is deemed defective, under normal installation, use, service and maintenance. This warranty applies only to the original purchaser. Proof of purchase will be required in the case of a claim.