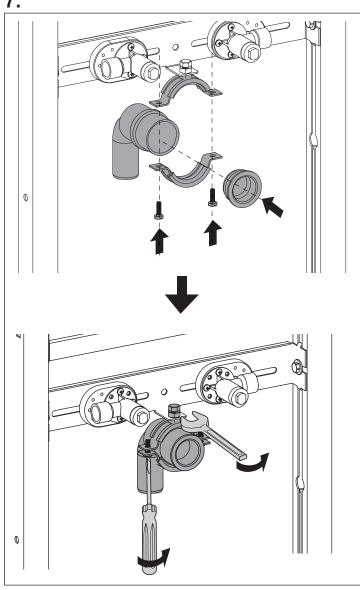

wiss Madison Concealed Carrier System.

Should there be any discrepancies, Swiss Madison cannot be held liable.

It is recommended to install all Swiss Madison products by hiring a licensed professional







- Confirm that your model will fit in intended location and plumbing fixtures are located where legally required before beginning installation.
- 3. Not all drawings on this manual are drawn to scale. Please refer to the model chart.
- 4. Two people are recommended to install and move this product.



#### **SUGGESTED TOOLS AND MATERIALS**



**NOTE**: Specialized tools may be necessary to install a Swiss Madison Concealed Wall Carrier.



Loose Parts: **Expansion Bolt Corner Adjusting Component** Eccentric gasket **Screw Components** 

1. 2.





3.



4.



**5**.



6.



**7**.



8.



9.



10.





**12**.



13.



14.







Swiss Madison® products are made with quality materials and excellent craftsmanship to provide the customers a long lasting product. In the case of any defects in materials or craftsmanship under regular use were inspected in the first year of purchase, Swiss Madison® will provide replacement parts at no charge, or at its option, replace any product or part of the product that is deemed defective, under normal installation, use, service and maintenance. This warranty applies only to the original purchaser. Proof of purchase will be required in the case of a claim.

Swiss Madison® recommends the installations to be made by a licensed, professional plumber. Swiss Madison® will not be held responsible for any damage or product failure due to