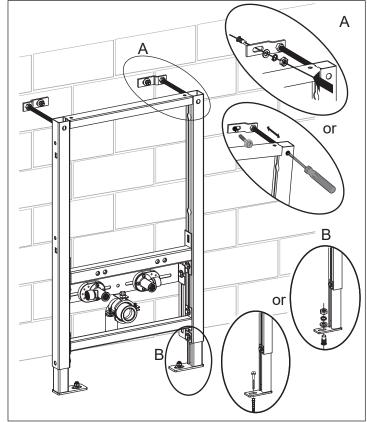

#### **SUGGESTED TOOLS AND MATERIALS**

**NOTE**: Specialized tools may be necessary to install a Swiss Madison Concealed Wall Carrier.

Loose Parts: **Expansion Bolt Corner Adjusting Component** Eccentric gasket **Screw Components** 

1. 2.

3.

4.

**5**.

6.

**7**.

8.

9.

10.

**12**.

13.

14.

Swiss Madison® products are made with quality materials and excellent craftsmanship to provide the customers a long lasting product. In the case of any defects in materials or craftsmanship under regular use were inspected in the first year of purchase, Swiss Madison® will provide replacement parts at no charge, or at its option, replace any product or part of the product that is deemed defective, under normal installation, use, service and maintenance. This warranty applies only to the original purchaser. Proof of purchase will be required in the case of a claim.