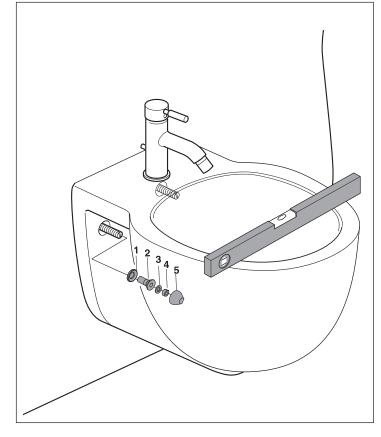

#### **SUGGESTED TOOLS AND MATERIALS**

**NOTE**: Specialized tools may be necessary to install a Swiss Madison Concealed Wall Carrier.

Loose Parts: **Expansion Bolt Corner Adjusting Component** Eccentric gasket **Screw Components** 

1. 2.

3.

4.

**5**.

6.

**7**.

8.

9.