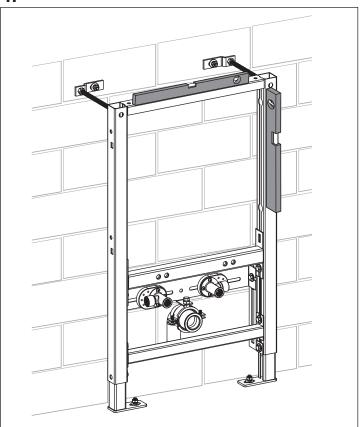

#### **SUGGESTED TOOLS AND MATERIALS**

**NOTE**: Specialized tools may be necessary to install a Swiss Madison Concealed Wall Carrier.

Loose Parts: **Expansion Bolt Corner Adjusting Component** Eccentric gasket **Screw Components** 

1. 2.

3.

4.

**5**.

6.

**7**.

8.

9.

10.

**12**.

13.

14.

Swiss Madison® products are made with quality materials and excellent craftsmanship to provide the customers a long lasting product. In the case of any defects in materials or craftsmanship under regular use were inspected in the first year of purchase, Swiss Madison® will provide replacement parts at no charge, or at its option, replace any product or part of the product that is deemed defective, under normal installation, use, service and maintenance. This warranty applies only to the original purchaser. Proof of purchase will be required in the case of a claim.