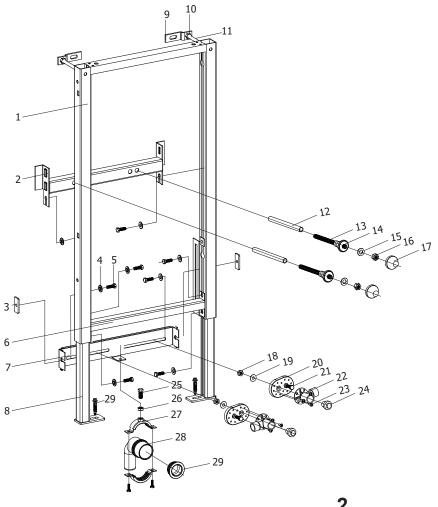

1. 2.

3.

4.

**5**.

6.

**7**.

8.

9.

10.

**12**.

13.

14.

Swiss Madison® products are made with quality materials and excellent craftsmanship to provide the customers a long lasting product. In the case of any defects in materials or craftsmanship under regular use were inspected in the first year of purchase, Swiss Madison® will provide replacement parts at no charge, or at its option, replace any product or part of the product that is deemed defective, under normal installation, use, service and maintenance. This warranty applies only to the original purchaser. Proof of purchase will be required in the case of a claim.