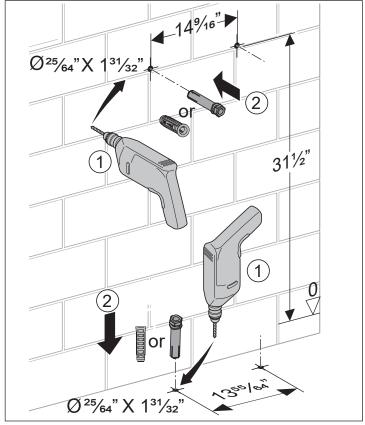

e a general reference for installing a Swiss Madison Concealed Carrier System.

Should there be any discrepancies, Swiss Madison cannot be held liable.

It is recommended to install all Swiss Madison products by hiring a licensed professional







- Confirm that your model will fit in intended location and plumbing fixtures are located where legally required before beginning installation.
- 3. Not all drawings on this manual are drawn to scale. Please refer to the model chart.
- 4. Two people are recommended to install and move this product.



#### **SUGGESTED TOOLS AND MATERIALS**



**NOTE**: Specialized tools may be necessary to install a Swiss Madison Concealed Wall Carrier.



Loose Parts: **Expansion Bolt Corner Adjusting Component** Eccentric gasket **Screw Components** 

1. 2.





3.



4.



**5**.



6.



**7**.



8.



9.



10.





**12**.



13.



14.







Swiss Madison® products are made with quality materials and excellent craftsmanship to provide the customers a long lasting product. In the case of any defects in materials or craftsmanship under regular use were inspected in the first year of purchase, Swiss Madison® will provide replacement parts at no charge, or at its option, replace any product or part of the product that is deemed defective, under normal installation, use, service and maintenance. This warranty applies only to the original purchaser. Proof of purchase will be required in the case of a claim.

Swiss Madison® recommends the installations to be made by a licensed, professional plumber. Swiss Madison® will not be held responsible