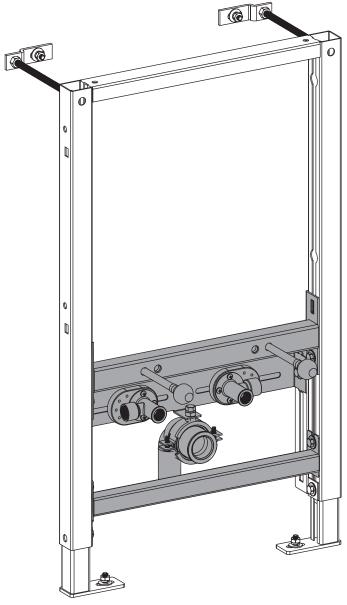

**General Recommendations**: Read installation and maintenance instructions thoroughly before installation. Be sure to use proper tools and always wear proper personal safety accessories for your protection.