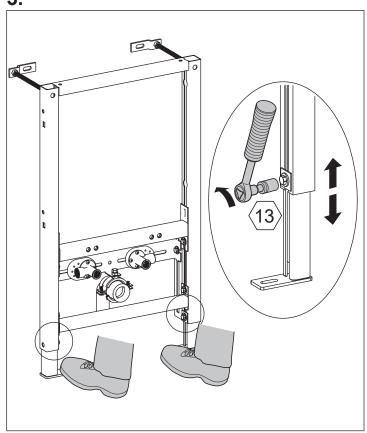

#### **SUGGESTED TOOLS AND MATERIALS**

**NOTE**: Specialized tools may be necessary to install a Swiss Madison Concealed Wall Carrier.

Loose Parts: **Expansion Bolt Corner Adjusting Component** Eccentric gasket **Screw Components** 

1. 2.

3.

4.

**5**.

6.

**7**.

8.

9.

10.

**12**.

13.

14.

Swiss Madison® products are made with quality materials and excellent craftsmanship to provide the customers a long lasting product. In the case of any defects in materials or craftsmanship under regular use were inspected in the first year of purchase, Swiss Madison® will provide replacement parts at no charge, or at its option, replace any product or part of the product that is deemed defective, under normal installation, use, service and maintenance. This warranty applies only to the original purchaser. Proof of purchase will be required in the case of a claim.