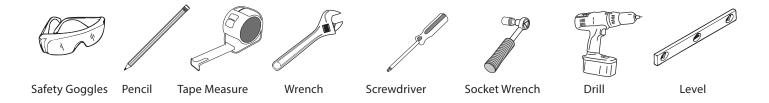

#### **SUGGESTED TOOLS AND MATERIALS**

**NOTE**: Specialized tools may be necessary to install a Swiss Madison Concealed Wall Carrier.

Loose Parts: **Expansion Bolt Corner Adjusting Component** Eccentric gasket **Screw Components** 